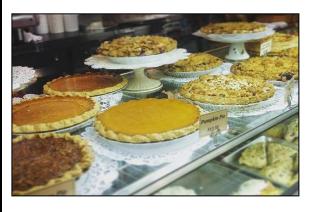

#### Pies

| Apple           | \$22.00 |
|-----------------|---------|
| Bumbleberry     | \$22.00 |
| Sour Cherry     | \$22.00 |
| Pecan           | \$24.00 |
| Pumpkin         | \$20.00 |
| Chocolate Cream | \$22.00 |
| Pumpkin Praline | \$26.00 |