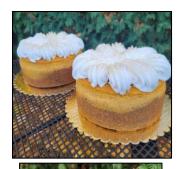

# 2024 Thanksgiving Features

2303 W. Market St. • Akron, OH 44313 • Pilgrim Square (330) 836-4101

Store Hours: Mon-Sat 8am-5pm • Closed Sunday

www.thewestsidebakery.com



#### Pies

| Apple           | \$22.00 |
|-----------------|---------|
| Bumbleberry     | \$22.00 |
| Sour Cherry     | \$22.00 |
| Pecan           | \$24.00 |
| Pumpkin         | \$20.00 |
| Chocolate Cream | \$22.00 |
| Pumpkin Praline | \$26.00 |



#### **Cut-Out Cookies**

Large: Turkey, Pumpkin, Give Thanks \$3.50 ea. ● \$40.99 dz. Medium: Sprinkles and Pumpkins \$3.00 ea. ● \$34.99 dz.



### **Thanksgiving Birch Tree**

Yellow cake with a brown sugar toffee filling. What a delicious and beautiful centerpiece for your table!

6" - \$36 • 8" - \$48 • 10" - \$74



## **Cheesecakes**

## **Pumpkin**

Perfectly creamy pumpkin in a cinnamon graham crust

#### **Turtle Brownie**

Chocolate, caramel, and pecans on a rich chocolate brownie base



Flavored with real maple syrup in a brown sugar cookie crust

6" - \$36 • 10" - \$58





# Pumpkin/Cream Cheese Mousse Torte

6"- \$35 8"- \$45 10" - \$70 Individual \$6.50

# <u>Pumpkin Roll</u>

Whole \$20 • Half \$10

- Call (330) 836-4101 to place your special order
- Last day to place orders is Saturday, 11/23 by 5pm (no orders accepted after this date/time)
- Monday through Wednesday (11/25-11/27) all sales will be first-come, first-serve.
- We will not be able to set aside anything nor take any orders on those days.