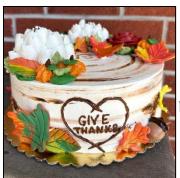

### **Thanksgiving Birch Tree**

Yellow cake with a brown sugar toffee filling. What a delicious and beautiful centerpiece for your table!

6" - \$36 • 8" - \$48 • 10" - \$74