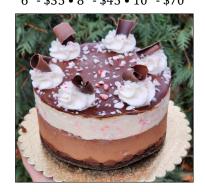

Choc. Peppermint **Mousse Torte** 

Peppermint white chocolate mouse and chocolate mousse on a rich brownie

6" - \$35 • 8" - \$45 • 10" - \$70

Buche de Noel (Yule Log)

Walnut sponge cake with a mocha buttercream filling, chocolate ganache frosting and a delightful woodland design