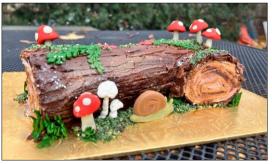

Choc. Peppermint **Mousse Torte** 

Peppermint white chocolate mouse and chocolate mousse on a rich brownie

6" - \$35 • 8" - \$45 • 10" - \$70

Buche de Noel (Yule Log)

Walnut sponge cake with a mocha buttercream filling, chocolate ganache frosting and a delightful woodland design