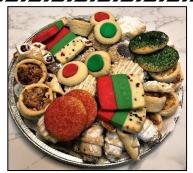

**Tea Cookie Travs Gift Box:** 1 1/2 dozen \$22 Sampler: 3 dozen, serves 12 \$44 Small: 6 dozen, serves 24 \$88 Large: 12 dozen, serves 40 \$176

**Cut Out Cookies** Festive and cheerful Christmas designs \$3.50 ea. • \$40.99 doz.