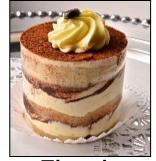

www.thewestsidebakery.com • westsidebakery@sbcglobal.net Store Hours: Mon-Sat 8am-5pm • Closed Sundays. Exception: Open on Sunday December 15th and 22nd 8am-2pm

Tiramisu Mascarpone cheese layered with a coffee and rum-soaked sponge cake and a touch of cocoa  $6" - $35 \cdot 8" - $45 \cdot 10" - $70$ 